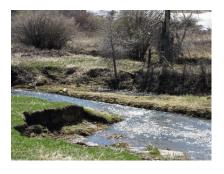

## **Description:**

The secluded home and outbuildings are situated in your own private valley overlooking Clear Creek and your two fish ponds stocked with Kamloops hybrids. The two fish ponds are spring fed and permitted by the State. Clear Creek is spring fed from the Beartooth Mountains southwest of the ranch. It has brook and brown trout with some larger fish spawning up Clear Creek from Rock Creek.