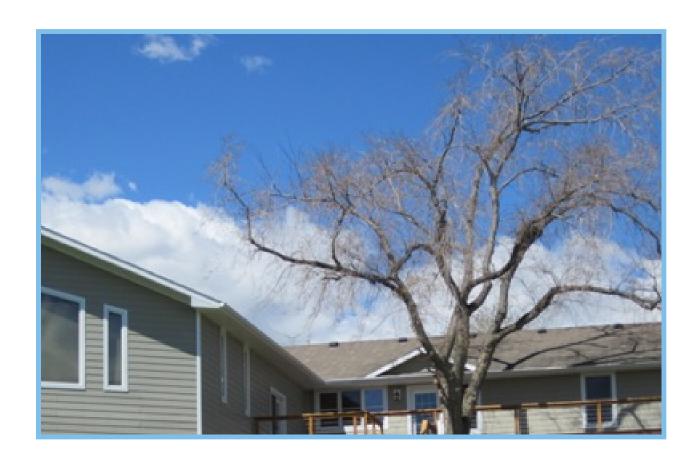

## **Description:**

The secluded home and outbuildings are situated in your own private valley overlooking Clear Creek and your two fish ponds stocked with Kamloops hybrids. The two fish ponds are spring fed and permitted by the State. Clear Creek is spring fed from the Beartooth Mountains southwest of the ranch. It has brook and brown trout with some larger fish spawning up Clear Creek from Rock Creek.

The beautiful 3,000 sq. ft. single level executive home features granite countertops, bamboo flooring, and a fantastic wet bar designed for entertaining. Four bedrooms, two baths and a den complement the great room off the kitchen/dining area. Picture windows and a wrap-around deck offer a commanding view of the valley. The home has a two car attached garage, propane heat, air conditioning, and underground sprinkler system. All furnishings, excepting trophies and art work, are offered at private treaty.

The driveway from the county road down to the home and buildings is paved. There is a separate bunkhouse with one bedroom, one bathroom offering private accommodations for guests.