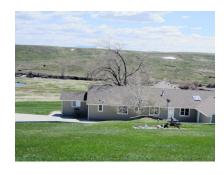

## **Description:**

The secluded home and outbuildings are situated in your own private valley overlooking Clear Creek and your two fish ponds stocked with Kamloops hybrids. The two fish ponds are spring fed and permitted by the State. Clear Creek is spring fed from the Beartooth Mountains southwest of the ranch. It has brook and brown trout with some larger fish spawning up Clear Creek from Rock Creek.

## Improvements:

Other outbuildings include a re-done root cellar, 960 sq. ft. metal pole frame building with concrete floor, a 1800 sq. ft. metal pole barn building with concrete floor, and an open metal pole building.