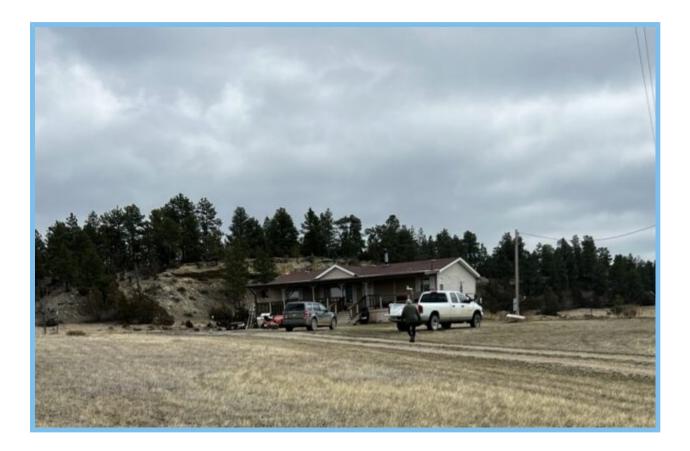

## 10 Shoestring Road – Home & 40 acres

Lavina | \$ 408,000.00 **Cash** 

## Farms / Ranches Small Acreages Acres: 40+/-

Be a part of the Lavina community with this newly listed property at 10 Shoestring Road. The property is approximately 8 miles from the Dean Creek Road off of Highway 12. Beautiful views of the Snowy Mountains, quaint 40 acres fenced with 2 wells, cistern, 2 septic systems and a 2000 Centennial manufactured home. The home is 3 bedrooms and 2 bathrooms with a covered deck. It is set on concrete runners wand tie downs for secure and sable home and will qualify for financing. There also is a horse barn with tack room with 2 turnout pastures. Priced at \$408,000.00